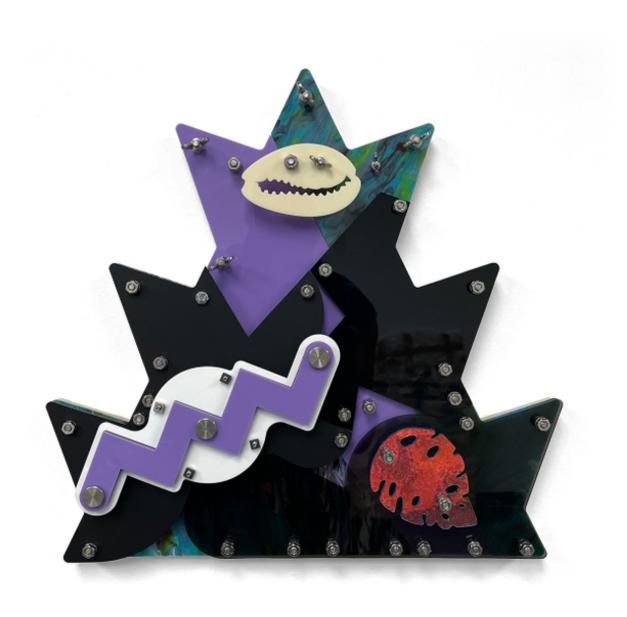

Gooped, 2022 CNC milled birch, laser-cut acrylic, and stainless steel hardware 18.5 in. x 28 in. x 2 in.

Blackamoors V-Carve #5, 2015 Digital print on paper 22.5 in. x 26.5 in. x 1.875 in.

Wave, 2022
CNC milled birch, laser-cut acrylic, and stainless steel hardware
28 in. x 28 in. x 2 in.