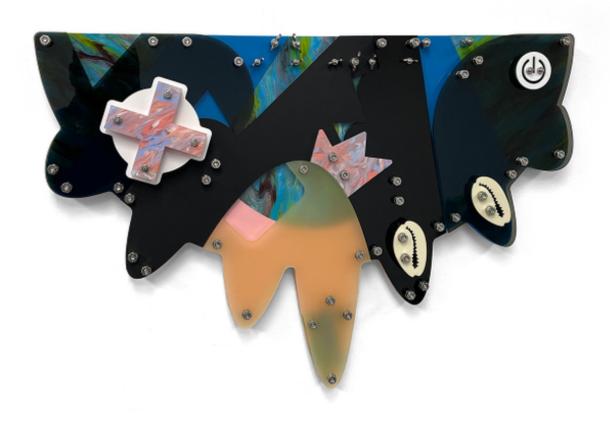

Gooped, 2022 CNC milled birch, laser-cut acrylic, and stainless steel hardware 18.5 in. x 28 in. x 2 in.

Blackamoors V-Carve #5, 2015 Digital print on paper 22.5 in. x 26.5 in. x 1.875 in.

Wave, 2022
CNC milled birch, laser-cut acrylic, and stainless steel hardware
28 in. x 28 in. x 2 in.