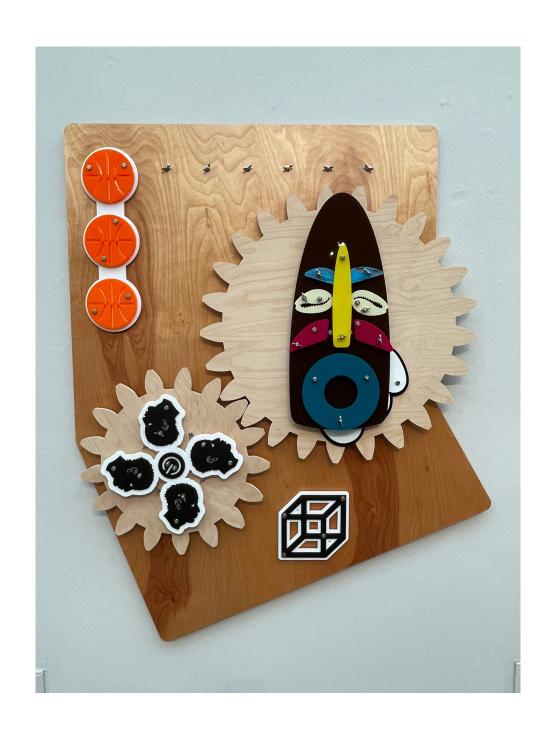

They're Playing Basketball (Blackamoors Collages #525), 2021 CNC milled Birch, laser-cut acrylic and stainless steel hardware 53.88 x 43.65 in

Blackamoors V-Carve #13, 2015 Digital print on paper 22.5 in. x 26.5 in. x 1.875 in.