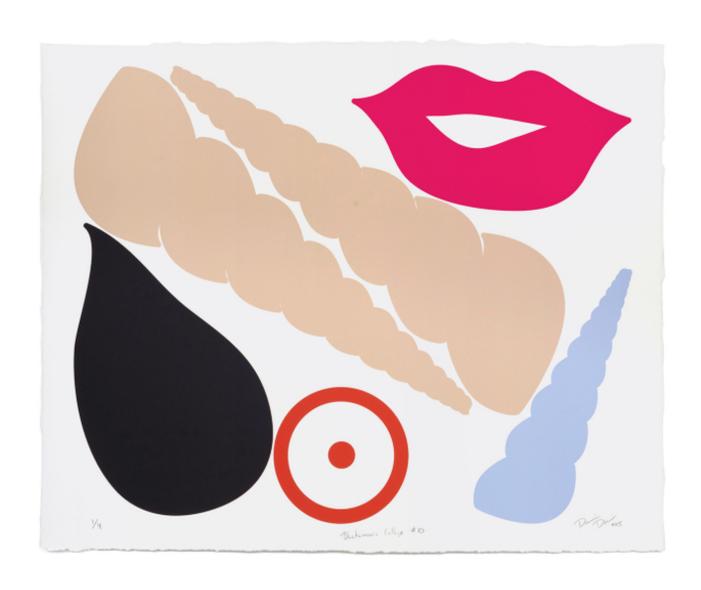

Gooped, 2022 CNC milled birch, laser-cut acrylic, and stainless steel hardware 18.5 in. x 28 in. x 2 in.

Blackamoors V-Carve #5, 2015 Digital print on paper 22.5 in. x 26.5 in. x 1.875 in.

Wave, 2022
CNC milled birch, laser-cut acrylic, and stainless steel hardware
28 in. x 28 in. x 2 in.