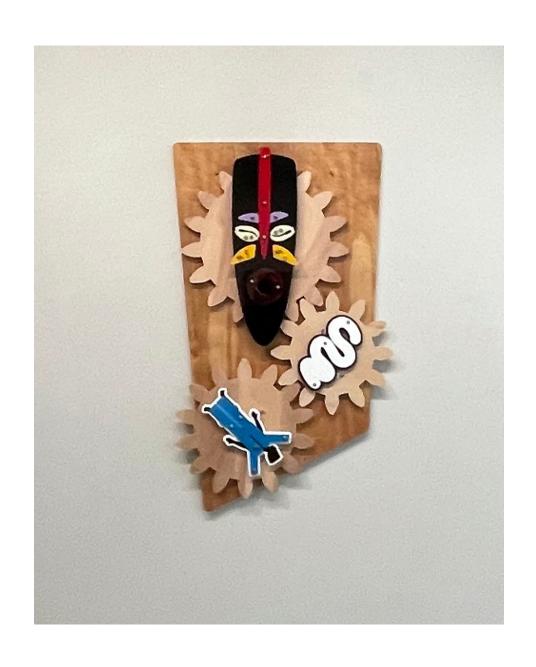

Blackamoors V-Carve #2, 2015 Digital print on paper 22.5 in. x 26.5 in. x 1.875 in.

Oversight, 2022
CNC milled birch, laser-cut acrylic, and stainless steel hardware
17.75 in. x 18.75 in. x 2 in.

Blackamoors V-Carve #10, 2015 Digital print on paper 22.5 in. x 26.5 in. x 1.875 in.