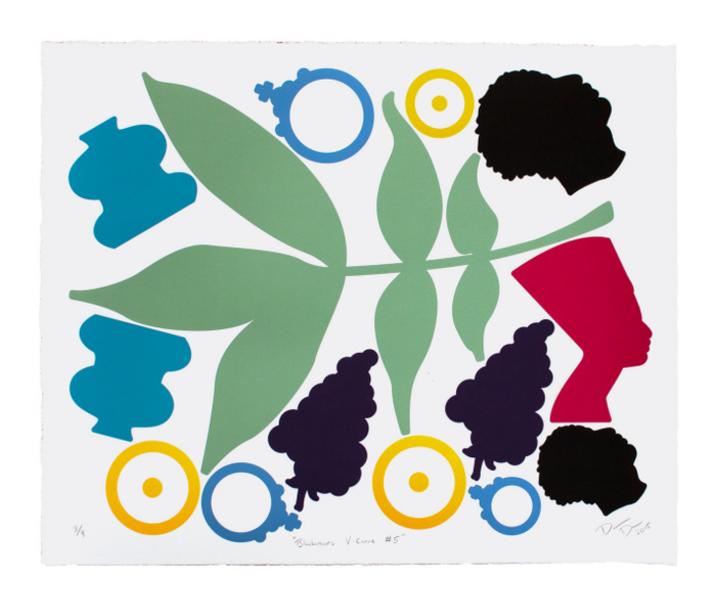

Gooped, 2022 CNC milled birch, laser-cut acrylic, and stainless steel hardware 18.5 in. x 28 in. x 2 in.

Blackamoors V-Carve #5, 2015 Digital print on paper 22.5 in. x 26.5 in. x 1.875 in.

Wave, 2022
CNC milled birch, laser-cut acrylic, and stainless steel hardware
28 in. x 28 in. x 2 in.