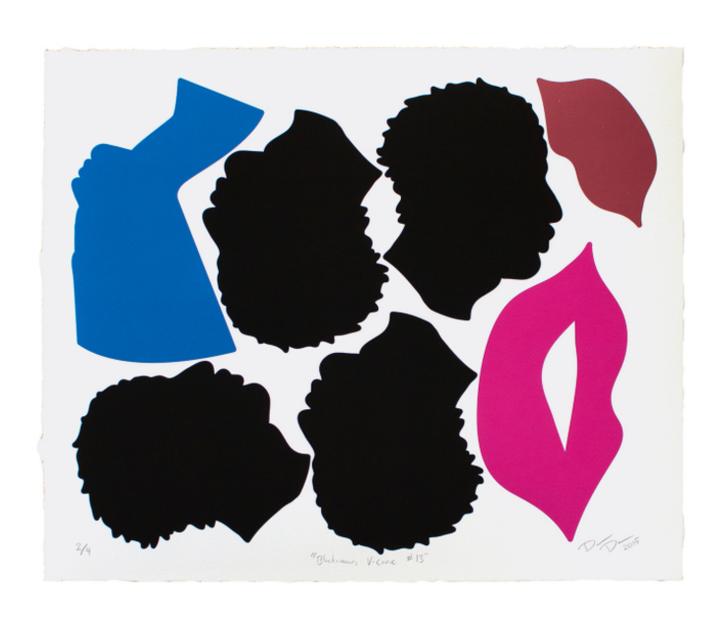

Blackamoors V-Carve #9, 2015 Digital print on paper 22.5 in. x 26.5 in. x 1.875 in.

Starboard, 2022
CNC milled birch, laser-cut acrylic, and stainless steel hardware
16.5 in. x 15.5 in. x 2 in.

Blackamoors V-Carve #15, 2015 Digital print on paper 22.5 in. x 26.5 in. x 1.875 in.