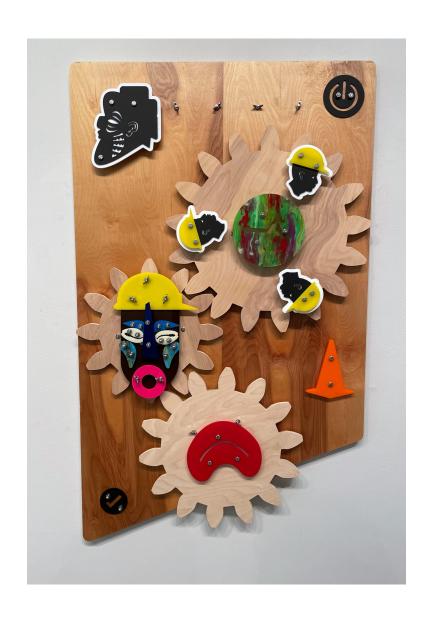

Blackamoors V-Carve #6, 2015 Digital print on paper 22.5 in. x 26.5 in. x 1.875 in.

Fan Out, 2022 CNC milled birch, laser-cut acrylic, and stainless steel hardware 17 in. x 16 in. x 2 in.