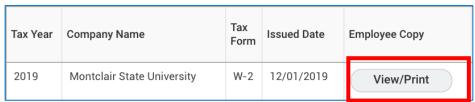

Click on the View/Print button. It takes a few moments for the form to load.

- 6) Click on the navigation arrow to the right of the form to navigate through the pages.
- To print the W-2 form click on the printer icon in the upper right corner of the screen.