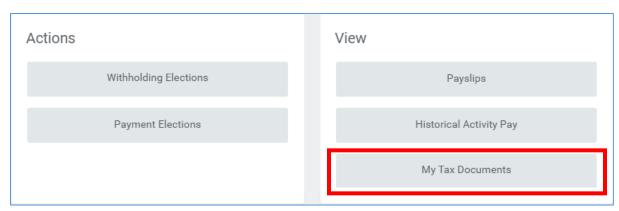

- 1) Login to Workday.
- 2) Click the Pay dashboard on your Workday homepage.

3) Click on My Tax Documents.

1 | Page Published: January 2020

4) The W-2 tax forms are located below the printing elections. All W-2 tax forms will be stored in Workday under My Tax Documents starting in tax year 2019.