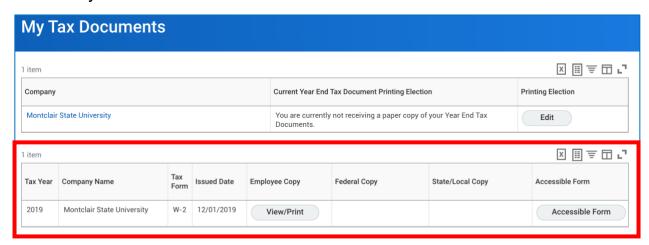

- 1) Login to Workday.
- 2) Click the Pay dashboard on your Workday homepage.

3) Click on My Tax Documents.

1 | Page Published: January 2020

4) The W-2 tax forms are located below the printing elections. All W-2 tax forms will be stored in Workday under My Tax Documents starting in tax year 2019.

Click on the View/Print button. It takes a few moments for the form to load.

- 6) Click on the navigation arrow to the right of the form to navigate through the pages.
- To print the W-2 form click on the printer icon in the upper right corner of the screen.

10) For the accessible version of the W-2 form click on the Accessible Form button.

| Issued Date | Employee Copy | Federal Copy | State/Local Copy | Accessible Form |
|-------------|---------------|--------------|------------------|-----------------|
| 12/01/2019  | View/Print    |              |                  | Accessible Form |